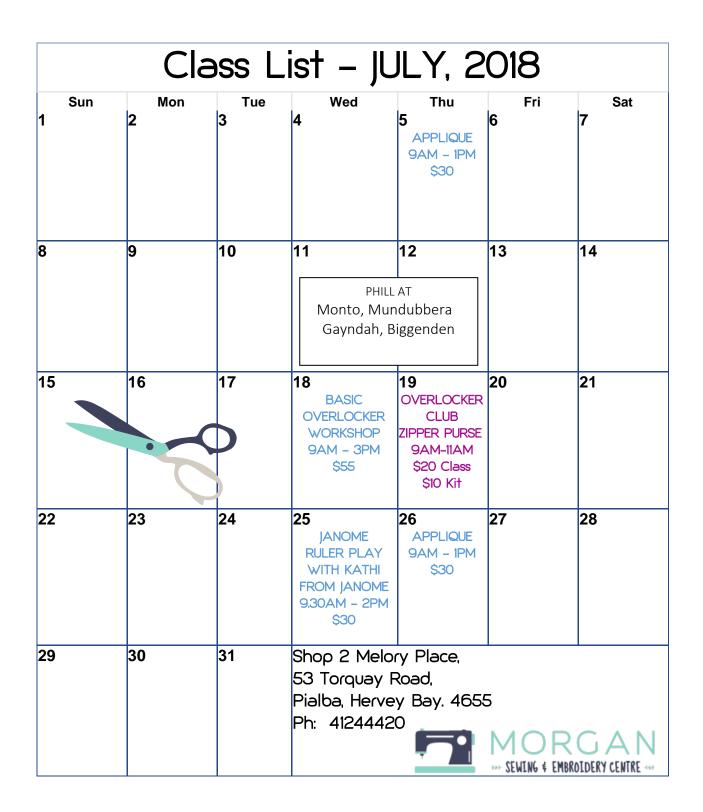

#### JANOME RULER WORK KIT – TEMPLATE CASE – WORKSHOP WITH KATHI FROM JANOME – Wednesday, 25<sup>th</sup> July – 9.30am – 2pm - \$30.

This workshop suits the Janome Quilting Rulers, but if you have another brand of rulers you can come along and learn how to master them with expert tuition from Kathi.

# BASIC OVERLOCKER WORKSHOP – with Robyn – Wednesday, 18<sup>th</sup> July and Wednesday, 15<sup>th</sup> August

- 9am – 3pm - \$55 – A hands-on workshop where you learn how to master your overlocker! In the morning we go through threading, general over locking techniques and what all the buttons and dials are for. In the afternoon we make a small bag using rolled hem, pintucks and gathering. All fabric is supplied. Book Now and pick up your Requirements List for this informative workshop.

# CHILDREN'S LEARN TO SEW CLASSES - AGE LIMIT 10 YEARS – with Rosie – Thursdays, 19<sup>th</sup> and 26<sup>th</sup> July and 2<sup>nd</sup> and 9<sup>th</sup> August – 3.15-

**5.00pm** - All fabric and thread supplied.